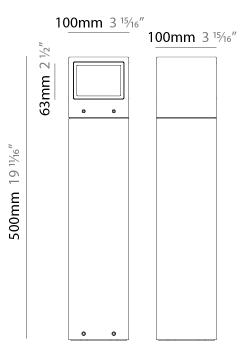

#### GENERAL

| Series: Mini One                                                                                                                                                          |
|---------------------------------------------------------------------------------------------------------------------------------------------------------------------------|
| Brand: Platek                                                                                                                                                             |
| Division: Exterior                                                                                                                                                        |
| Mounting Type: Post                                                                                                                                                       |
| Mounting Location: Above Ground                                                                                                                                           |
| Subcategory: Bollard                                                                                                                                                      |
| PHYSICAL                                                                                                                                                                  |
| Shape: Rectangle                                                                                                                                                          |
| Length (mm): 100                                                                                                                                                          |
| Length (in): 3 <sup>15</sup> / <sub>16</sub>                                                                                                                              |
| Width (mm): 100                                                                                                                                                           |
| Width (in): 3 <sup>15</sup> / <sub>16</sub>                                                                                                                               |
| Height (mm): 500                                                                                                                                                          |
| Height (in): 19 11/16                                                                                                                                                     |
| Light Distribution: Direct                                                                                                                                                |
| Diffuser: Transparent Flat Tempered Glass                                                                                                                                 |
| Fixture Finish: GRY / ANT                                                                                                                                                 |
| Fixture Material: Aluminum Die Cast                                                                                                                                       |
| Upon Request: Finishes - Black, White, Bronze, Corten                                                                                                                     |
| ELECTRICAL                                                                                                                                                                |
| Lamp Type: LED                                                                                                                                                            |
| Input Wattage (W): 9.5                                                                                                                                                    |
| Total Output Wattage (W): 9                                                                                                                                               |
| Dimming: Non-Dimmable                                                                                                                                                     |
| Driver Included: Yes                                                                                                                                                      |
| Driver Location: Integrated                                                                                                                                               |
| Driver Type: Constant Current - 120Vac                                                                                                                                    |
| Driver Class: Class 2                                                                                                                                                     |
| Input Voltage (V): 120 - 277                                                                                                                                              |
| Constant Current (MA): 700                                                                                                                                                |
| Upon Request: (Not included - see components [IP65 or higher<br>enclosure to be supplied by others]): Remote: 0-10Vdc dimming / Phase<br>dimming / Non-dimming 120/277Vac |

#### GENERAL

| Series: Mini One                                                                                                                                                          |
|---------------------------------------------------------------------------------------------------------------------------------------------------------------------------|
| Brand: Platek                                                                                                                                                             |
| Division: Exterior                                                                                                                                                        |
| Mounting Type: Post                                                                                                                                                       |
| Mounting Location: Above Ground                                                                                                                                           |
| Subcategory: Bollard                                                                                                                                                      |
| PHYSICAL                                                                                                                                                                  |
| Shape: Rectangle                                                                                                                                                          |
| Length (mm): 100                                                                                                                                                          |
| Length (in): 3 <sup>15</sup> / <sub>16</sub>                                                                                                                              |
| Width (mm): 100                                                                                                                                                           |
| Width (in): 3 <sup>15</sup> / <sub>16</sub>                                                                                                                               |
| Height (mm): 500                                                                                                                                                          |
| Height (in): 19 11/16                                                                                                                                                     |
| Light Distribution: Direct                                                                                                                                                |
| Diffuser: Transparent Flat Tempered Glass                                                                                                                                 |
| Fixture Finish: GRY / ANT                                                                                                                                                 |
| Fixture Material: Aluminum Die Cast                                                                                                                                       |
| Upon Request: Finishes - Black, White, Bronze, Corten                                                                                                                     |
| ELECTRICAL                                                                                                                                                                |
| Lamp Type: LED                                                                                                                                                            |
| Input Wattage (W): 9.5                                                                                                                                                    |
| Total Output Wattage (W): 8                                                                                                                                               |
| Dimming: Non-Dimmable                                                                                                                                                     |
| Driver Included: Yes                                                                                                                                                      |
| Driver Location: Integrated                                                                                                                                               |
| Driver Type: Constant Current - 120Vac                                                                                                                                    |
| Driver Class: Class 2                                                                                                                                                     |
| Input Voltage (V): 120 - 277                                                                                                                                              |
| Constant Current (MA): 700                                                                                                                                                |
| Upon Request: (Not included - see components [IP65 or higher<br>enclosure to be supplied by others]): Remote: 0-10Vdc dimming / Phase<br>dimming / Non-dimming 120/277Vac |

#### GENERAL

| Series: Mini  | One                                                                                                                                         |
|---------------|---------------------------------------------------------------------------------------------------------------------------------------------|
| Brand: Plate  | ek                                                                                                                                          |
| Division: Ex  | terior                                                                                                                                      |
| Mounting T    | ype: Post                                                                                                                                   |
| Mounting L    | ocation: Above Ground                                                                                                                       |
| Subcategor    | y: Bollard                                                                                                                                  |
| PHYSICAL      |                                                                                                                                             |
| Shape: Rect   | tangle                                                                                                                                      |
| Length (mn    | n): 100                                                                                                                                     |
| Length (in):  | 3 <sup>15</sup> / <sub>16</sub>                                                                                                             |
| Width (mm)    | ): 100                                                                                                                                      |
| Width (in): 3 | 3 <sup>15</sup> / <sub>16</sub>                                                                                                             |
| Height (mm    | ו): 500                                                                                                                                     |
| Height (in):  | 19 <sup>11</sup> / <sub>16</sub>                                                                                                            |
| Light Distrib | bution: Direct                                                                                                                              |
| Diffuser: Tra | ansparent Flat Tempered Glass                                                                                                               |
| Fixture Finis | sh: GRY / ANT                                                                                                                               |
| Fixture Mat   | erial: Aluminum Die Cast                                                                                                                    |
| Upon Requ     | est: Finishes - Black, White, Bronze, Corten                                                                                                |
| ELECTRICA     | L                                                                                                                                           |
| Lamp Type:    | : LED                                                                                                                                       |
| Input Watta   | age (W): 9.5                                                                                                                                |
| Total Outpu   | ut Wattage (W): 8                                                                                                                           |
| Dimming: N    | Ion-Dimmable                                                                                                                                |
| Driver Inclu  | ded: Yes                                                                                                                                    |
| Driver Loca   | tion: Integrated                                                                                                                            |
| Driver Type   | :: Constant Current - 120Vac                                                                                                                |
| Driver Class  | :: Class 2                                                                                                                                  |
| Input Volta   | ge (V): 120 - 277                                                                                                                           |
| Constant Cu   | urrent (MA): 700                                                                                                                            |
| enclosure t   | est: (Not included - see components [IP65 or higher<br>o be supplied by others]): Remote: 0-10Vdc dimming / Phase<br>Non-dimming 120/277Vac |
|               |                                                                                                                                             |