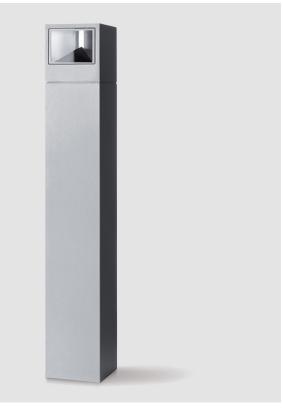

#### GENERAL

| Series: Mini One                                      |
|-------------------------------------------------------|
| Brand: Platek                                         |
| Division: Exterior                                    |
| Mounting Type: Post                                   |
| Mounting Location: Above Ground                       |
| Subcategory: Bollard                                  |
| PHYSICAL                                              |
| Shape: Rectangle                                      |
| Length (mm): 100                                      |
| Length (in): 3 <sup>15</sup> / <sub>16</sub>          |
| Width (mm): 100                                       |
| Width (in): 3 <sup>15</sup> / <sub>16</sub>           |
| Height (mm): 800                                      |
| Height (in): 31 ½                                     |
| Light Distribution: Direct                            |
| Diffuser: Transparent Flat Tempered Glass             |
| Fixture Finish: GRY / ANT                             |
| Fixture Material: Aluminum Die Cast                   |
| Upon Request: Finishes - Black, White, Bronze, Corten |
| ELECTRICAL                                            |
| Lamp Type: LED                                        |
| Input Wattage (W): 10.5                               |
| Total Output Wattage (W): 9                           |
| Dimming: Non-Dimmable                                 |
| Driver Included: Yes                                  |
| Driver Location: Integrated                           |
| Driver Type: Constant Current - 120Vac                |

#### GENERAL

| Series: Mini One                                      |  |
|-------------------------------------------------------|--|
| Brand: Platek                                         |  |
| Division: Exterior                                    |  |
| Mounting Type: Post                                   |  |
| Mounting Location: Above Ground                       |  |
| Subcategory: Bollard                                  |  |
| PHYSICAL                                              |  |
| Shape: Rectangle                                      |  |
| Length (mm): 100                                      |  |
| Length (in): 3 <sup>15</sup> / <sub>16</sub>          |  |
| Width (mm): 100                                       |  |
| Width (in): 3 <sup>15</sup> / <sub>16</sub>           |  |
| Height (mm): 800                                      |  |
| Height (in): 31 ½                                     |  |
| Light Distribution: Direct                            |  |
| Diffuser: Transparent Flat Tempered Glass             |  |
| Fixture Finish: GRY / ANT                             |  |
| Fixture Material: Aluminum Die Cast                   |  |
| Upon Request: Finishes - Black, White, Bronze, Corten |  |
| ELECTRICAL                                            |  |
| Lamp Type: LED                                        |  |
| Input Wattage (W): 10.5                               |  |
| Total Output Wattage (W): 9                           |  |
| Dimming: Non-Dimmable                                 |  |
| Driver Included: Yes                                  |  |
| Driver Location: Integrated                           |  |
| D: T 0 1 10 1 1001/                                   |  |