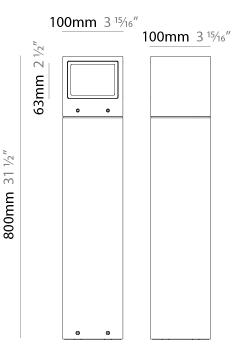

#### GENERAL

| Series: Mini One                                      |
|-------------------------------------------------------|
| Brand: Platek                                         |
| Division: Exterior                                    |
| Mounting Type: Post                                   |
| Mounting Location: Above Ground                       |
| Subcategory: Bollard                                  |
| PHYSICAL                                              |
| Shape: Rectangle                                      |
| Length (mm): 100                                      |
| Length (in): 3 <sup>15</sup> / <sub>16</sub>          |
| Width (mm): 100                                       |
| Width (in): 3 <sup>15</sup> / <sub>16</sub>           |
| Height (mm): 800                                      |
| Height (in): 31 ½                                     |
| Light Distribution: Direct                            |
| Diffuser: Transparent Flat Tempered Glass             |
| Fixture Finish: GRY / ANT                             |
| Fixture Material: Aluminum Die Cast                   |
| Upon Request: Finishes - Black, White, Bronze, Corten |
| ELECTRICAL                                            |
| Lamp Type: LED                                        |
| Input Wattage (W): 10.5                               |
| Total Output Wattage (W): 9                           |
| Dimming: Non-Dimmable                                 |
| Driver Included: Yes                                  |
| Driver Location: Integrated                           |
| Driver Type: Constant Current - 120Vac                |

#### GENERAL

| Series: Mini One                                      |  |
|-------------------------------------------------------|--|
| Brand: Platek                                         |  |
| Division: Exterior                                    |  |
| Mounting Type: Post                                   |  |
| Mounting Location: Above Ground                       |  |
| Subcategory: Bollard                                  |  |
| PHYSICAL                                              |  |
| Shape: Rectangle                                      |  |
| Length (mm): 100                                      |  |
| Length (in): 3 <sup>15</sup> / <sub>16</sub>          |  |
| Width (mm): 100                                       |  |
| Width (in): 3 <sup>15</sup> / <sub>16</sub>           |  |
| Height (mm): 800                                      |  |
| Height (in): 31 ½                                     |  |
| Light Distribution: Direct                            |  |
| Diffuser: Transparent Flat Tempered Glass             |  |
| Fixture Finish: GRY / ANT                             |  |
| Fixture Material: Aluminum Die Cast                   |  |
| Upon Request: Finishes - Black, White, Bronze, Corten |  |
| ELECTRICAL                                            |  |
| Lamp Type: LED                                        |  |
| Input Wattage (W): 10.5                               |  |
| Total Output Wattage (W): 9                           |  |
| Dimming: Non-Dimmable                                 |  |
| Driver Included: Yes                                  |  |
| Driver Location: Integrated                           |  |
| D: T 0 1 10 1 1001/                                   |  |