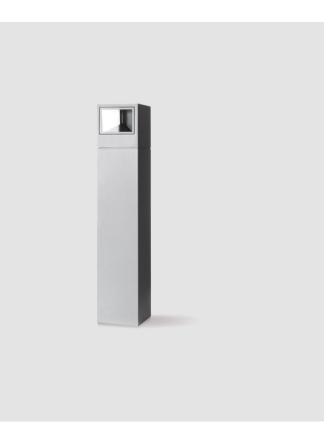

#### GENERAL

| Series: Mini One                                                                                                                                                          |
|---------------------------------------------------------------------------------------------------------------------------------------------------------------------------|
| Brand: Platek                                                                                                                                                             |
| Division: Exterior                                                                                                                                                        |
| Mounting Type: Post                                                                                                                                                       |
| Mounting Location: Above Ground                                                                                                                                           |
| Subcategory: Bollard                                                                                                                                                      |
| PHYSICAL                                                                                                                                                                  |
| Shape: Rectangle                                                                                                                                                          |
| Length (mm): 100                                                                                                                                                          |
| Length (in): 3 <sup>15</sup> / <sub>16</sub>                                                                                                                              |
| Width (mm): 100                                                                                                                                                           |
| Width (in): 3 <sup>15</sup> / <sub>16</sub>                                                                                                                               |
| Height (mm): 500                                                                                                                                                          |
| Height (in): 19 11/16                                                                                                                                                     |
| Light Distribution: Direct                                                                                                                                                |
| Diffuser: Transparent Flat Tempered Glass                                                                                                                                 |
| Fixture Finish: GRY / ANT                                                                                                                                                 |
| Fixture Material: Aluminum Die Cast                                                                                                                                       |
| Upon Request: Finishes - Black, White, Bronze, Corten                                                                                                                     |
| ELECTRICAL                                                                                                                                                                |
| Lamp Type: LED                                                                                                                                                            |
| Input Wattage (W): 9.5                                                                                                                                                    |
| Total Output Wattage (W): 9                                                                                                                                               |
| Dimming: Non-Dimmable                                                                                                                                                     |
| Driver Included: Yes                                                                                                                                                      |
| Driver Location: Integrated                                                                                                                                               |
| Driver Type: Constant Current - 120Vac                                                                                                                                    |
| Driver Class: Class 2                                                                                                                                                     |
| Input Voltage (V): 120 - 277                                                                                                                                              |
| Constant Current (MA): 700                                                                                                                                                |
| Upon Request: (Not included - see components [IP65 or higher<br>enclosure to be supplied by others]): Remote: 0-10Vdc dimming / Phase<br>dimming / Non-dimming 120/277Vac |

#### LED

| Color Temperature (°K): 2700 / 3000 / 4000 |  |
|--------------------------------------------|--|
| Max. Delivered Lumen (lm): 110 / 115       |  |
| Nominal Lumen (lm): 1040 / 1080            |  |
| CRI: >80 CRI                               |  |
| Lamp Life (hrs): 60000                     |  |
| OPTICAL                                    |  |

#### Optic°: 1 Opening