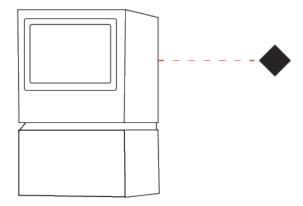

#### GENERAL

| Series: Mini One                                                                                                                                                          |
|---------------------------------------------------------------------------------------------------------------------------------------------------------------------------|
| Brand: Platek                                                                                                                                                             |
| Division: Exterior                                                                                                                                                        |
| Mounting Type: Post                                                                                                                                                       |
| Mounting Location: Above Ground                                                                                                                                           |
| Subcategory: Bollard                                                                                                                                                      |
| PHYSICAL                                                                                                                                                                  |
| Shape: Rectangle                                                                                                                                                          |
| Length (mm): 100                                                                                                                                                          |
| Length (in): 3 <sup>15</sup> / <sub>16</sub>                                                                                                                              |
| Width (mm): 100                                                                                                                                                           |
| Width (in): 3 <sup>15</sup> / <sub>16</sub>                                                                                                                               |
| Height (mm): 500                                                                                                                                                          |
| Height (in): 19 11/16                                                                                                                                                     |
| Light Distribution: Direct                                                                                                                                                |
| Diffuser: Transparent Flat Tempered Glass                                                                                                                                 |
| Fixture Finish: GRY / ANT                                                                                                                                                 |
| Fixture Material: Aluminum Die Cast                                                                                                                                       |
| Upon Request: Finishes - Black, White, Bronze, Corten                                                                                                                     |
| ELECTRICAL                                                                                                                                                                |
| Lamp Type: LED                                                                                                                                                            |
| Input Wattage (W): 9.5                                                                                                                                                    |
| Total Output Wattage (W): 9                                                                                                                                               |
| Dimming: Non-Dimmable                                                                                                                                                     |
| Driver Included: Yes                                                                                                                                                      |
| Driver Location: Integrated                                                                                                                                               |
| Driver Type: Constant Current - 120Vac                                                                                                                                    |
| Driver Class: Class 2                                                                                                                                                     |
| Input Voltage (V): 120 - 277                                                                                                                                              |
| Constant Current (MA): 700                                                                                                                                                |
| Upon Request: (Not included - see components [IP65 or higher<br>enclosure to be supplied by others]): Remote: 0-10Vdc dimming / Phase<br>dimming / Non-dimming 120/277Vac |

#### LED

| Color Temperature (°K): 2700 / 3000 / 4000 |  |
|--------------------------------------------|--|
| Max. Delivered Lumen (lm): 110 / 115       |  |
| Nominal Lumen (lm): 1040 / 1080            |  |
| CRI: >80 CRI                               |  |
| Lamp Life (hrs): 60000                     |  |
| OPTICAL                                    |  |

#### Optic°: 1 Opening