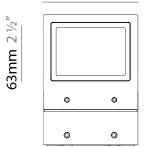

#### GENERAL

| Series: Mini One                                                                                                                                                          |
|---------------------------------------------------------------------------------------------------------------------------------------------------------------------------|
| Brand: Platek                                                                                                                                                             |
| Division: Exterior                                                                                                                                                        |
| Mounting Type: Post                                                                                                                                                       |
| Mounting Location: Above Ground                                                                                                                                           |
| Subcategory: Bollard                                                                                                                                                      |
| PHYSICAL                                                                                                                                                                  |
| Shape: Rectangle                                                                                                                                                          |
| Length (mm): 100                                                                                                                                                          |
| Length (in): 3 <sup>15</sup> / <sub>16</sub>                                                                                                                              |
| Width (mm): 100                                                                                                                                                           |
| Width (in): 3 <sup>15</sup> / <sub>16</sub>                                                                                                                               |
| Height (mm): 500                                                                                                                                                          |
| Height (in): 19 11/16                                                                                                                                                     |
| Light Distribution: Direct                                                                                                                                                |
| Diffuser: Transparent Flat Tempered Glass                                                                                                                                 |
| Fixture Finish: GRY / ANT                                                                                                                                                 |
| Fixture Material: Aluminum Die Cast                                                                                                                                       |
| Upon Request: Finishes - Black, White, Bronze, Corten                                                                                                                     |
| ELECTRICAL                                                                                                                                                                |
| Lamp Type: LED                                                                                                                                                            |
| Input Wattage (W): 9.5                                                                                                                                                    |
| Total Output Wattage (W): 9                                                                                                                                               |
| Dimming: Non-Dimmable                                                                                                                                                     |
| Driver Included: Yes                                                                                                                                                      |
| Driver Location: Integrated                                                                                                                                               |
| Driver Type: Constant Current - 120Vac                                                                                                                                    |
| Driver Class: Class 2                                                                                                                                                     |
| Input Voltage (V): 120 - 277                                                                                                                                              |
| Constant Current (MA): 700                                                                                                                                                |
| Upon Request: (Not included - see components [IP65 or higher<br>enclosure to be supplied by others]): Remote: 0-10Vdc dimming / Phase<br>dimming / Non-dimming 120/277Vac |

PROJECT

| PROJECT   |  |  |  |
|-----------|--|--|--|
| ТҮРЕ      |  |  |  |
| SPECIFIER |  |  |  |
| QUANTITY  |  |  |  |
| DATE      |  |  |  |

Zaneen Group Inc. © 2024, T 1800-388-3382, F 416-247-9319, www.zaneen.com