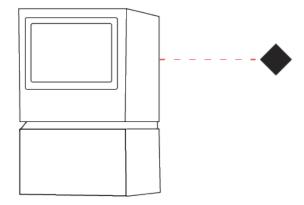

#### GENERAL

| Series: Mini Or             | ne                                                                                                                                    |
|-----------------------------|---------------------------------------------------------------------------------------------------------------------------------------|
| Brand: Platek               |                                                                                                                                       |
| Division: Exter             | ior                                                                                                                                   |
| Mounting Typ                | e: Post                                                                                                                               |
| Mounting Loca               | ation: Above Ground                                                                                                                   |
| Subcategory:                | Bollard - Mini                                                                                                                        |
| PHYSICAL                    |                                                                                                                                       |
| Shape: Rectar               | Igle                                                                                                                                  |
| Length (mm):                | 100                                                                                                                                   |
| Length (in): 3 <sup>1</sup> | 15/16                                                                                                                                 |
| Width (mm): 1               | 00                                                                                                                                    |
| Width (in): 3 15            | /                                                                                                                                     |
| Height (mm):                | 150                                                                                                                                   |
| Height (in): 5 7            | 8                                                                                                                                     |
| Light Distribut             | cion: Direct                                                                                                                          |
| Diffuser: Trans             | sparent Flat Tempered Glass                                                                                                           |
| Fixture Finish:             | GRY / ANT                                                                                                                             |
| Fixture Materi              | al: Aluminum Die Cast                                                                                                                 |
| Upon Request                | : Finishes - Black, White, Bronze, Corten                                                                                             |
| ELECTRICAL                  |                                                                                                                                       |
| Lamp Type: LE               | ED                                                                                                                                    |
| Input Wattage               | e (W): 7.3                                                                                                                            |
| Total Output V              | Nattage (W): 6                                                                                                                        |
| Dimming: Nor                | ı-Dimmable                                                                                                                            |
| Driver Include              | d: Yes                                                                                                                                |
| Driver Locatio              | n: Integrated                                                                                                                         |
| Driver Type: C              | onstant Current - 120Vac                                                                                                              |
| Driver Class: C             | lass 2                                                                                                                                |
| Input Voltage               | (V): 120 - 277                                                                                                                        |
| Constant Curr               |                                                                                                                                       |
| enclosure to b              | :: (Not included - see components [IP65 or higher<br>he supplied by others]): Remote: 0-10Vdc dimming / Phase<br>n-dimming 120/277Vac |
| aimming / Noi               | n-aimming 120/277Vac                                                                                                                  |

#### GENERAL

| Series: Mini One                                                                                                                                                          |
|---------------------------------------------------------------------------------------------------------------------------------------------------------------------------|
| Brand: Platek                                                                                                                                                             |
| Division: Exterior                                                                                                                                                        |
| Mounting Type: Post                                                                                                                                                       |
| Mounting Location: Above Ground                                                                                                                                           |
| Subcategory: Bollard                                                                                                                                                      |
| PHYSICAL                                                                                                                                                                  |
| Shape: Rectangle                                                                                                                                                          |
| Length (mm): 100                                                                                                                                                          |
| Length (in): 3 <sup>15</sup> / <sub>16</sub>                                                                                                                              |
| Width (mm): 100                                                                                                                                                           |
| Width (in): 3 <sup>15</sup> / <sub>16</sub>                                                                                                                               |
| Height (mm): 500                                                                                                                                                          |
| Height (in): 19 11/16                                                                                                                                                     |
| Light Distribution: Direct                                                                                                                                                |
| Diffuser: Transparent Flat Tempered Glass                                                                                                                                 |
| Fixture Finish: GRY / ANT                                                                                                                                                 |
| Fixture Material: Aluminum Die Cast                                                                                                                                       |
| Upon Request: Finishes - Black, White, Bronze, Corten                                                                                                                     |
| ELECTRICAL                                                                                                                                                                |
| Lamp Type: LED                                                                                                                                                            |
| Input Wattage (W): 9.5                                                                                                                                                    |
| Total Output Wattage (W): 9                                                                                                                                               |
| Dimming: Non-Dimmable                                                                                                                                                     |
| Driver Included: Yes                                                                                                                                                      |
| Driver Location: Integrated                                                                                                                                               |
| Driver Type: Constant Current - 120Vac                                                                                                                                    |
| Driver Class: Class 2                                                                                                                                                     |
| Input Voltage (V): 120 - 277                                                                                                                                              |
| Constant Current (MA): 700                                                                                                                                                |
| Upon Request: (Not included - see components [IP65 or higher<br>enclosure to be supplied by others]): Remote: 0-10Vdc dimming / Phase<br>dimming / Non-dimming 120/277Vac |