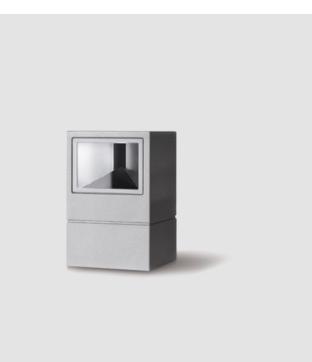

#### GENERAL

| Series: Mini Or             | ne                                                                                                                                    |
|-----------------------------|---------------------------------------------------------------------------------------------------------------------------------------|
| Brand: Platek               |                                                                                                                                       |
| Division: Exter             | ior                                                                                                                                   |
| Mounting Typ                | e: Post                                                                                                                               |
| Mounting Loca               | ation: Above Ground                                                                                                                   |
| Subcategory:                | Bollard - Mini                                                                                                                        |
| PHYSICAL                    |                                                                                                                                       |
| Shape: Rectar               | Igle                                                                                                                                  |
| Length (mm):                | 100                                                                                                                                   |
| Length (in): 3 <sup>1</sup> | 15/16                                                                                                                                 |
| Width (mm): 1               | 00                                                                                                                                    |
| Width (in): 3 15            | /                                                                                                                                     |
| Height (mm):                | 150                                                                                                                                   |
| Height (in): 5 7            | 8                                                                                                                                     |
| Light Distribut             | cion: Direct                                                                                                                          |
| Diffuser: Trans             | sparent Flat Tempered Glass                                                                                                           |
| Fixture Finish:             | GRY / ANT                                                                                                                             |
| Fixture Materi              | al: Aluminum Die Cast                                                                                                                 |
| Upon Request                | : Finishes - Black, White, Bronze, Corten                                                                                             |
| ELECTRICAL                  |                                                                                                                                       |
| Lamp Type: LE               | ED                                                                                                                                    |
| Input Wattage               | e (W): 7.3                                                                                                                            |
| Total Output V              | Nattage (W): 6                                                                                                                        |
| Dimming: Nor                | ı-Dimmable                                                                                                                            |
| Driver Include              | d: Yes                                                                                                                                |
| Driver Locatio              | n: Integrated                                                                                                                         |
| Driver Type: C              | onstant Current - 120Vac                                                                                                              |
| Driver Class: C             | lass 2                                                                                                                                |
| Input Voltage               | (V): 120 - 277                                                                                                                        |
| Constant Curr               |                                                                                                                                       |
| enclosure to b              | :: (Not included - see components [IP65 or higher<br>he supplied by others]): Remote: 0-10Vdc dimming / Phase<br>n-dimming 120/277Vac |
| aimming / Noi               | n-aimming 120/277Vac                                                                                                                  |

#### GENERAL

| Series: Mini One                                                                                                                                                          |
|---------------------------------------------------------------------------------------------------------------------------------------------------------------------------|
| Brand: Platek                                                                                                                                                             |
| Division: Exterior                                                                                                                                                        |
| Mounting Type: Post                                                                                                                                                       |
| Mounting Location: Above Ground                                                                                                                                           |
| Subcategory: Bollard                                                                                                                                                      |
| PHYSICAL                                                                                                                                                                  |
| Shape: Rectangle                                                                                                                                                          |
| Length (mm): 100                                                                                                                                                          |
| Length (in): 3 <sup>15</sup> / <sub>16</sub>                                                                                                                              |
| Width (mm): 100                                                                                                                                                           |
| Width (in): 3 <sup>15</sup> / <sub>16</sub>                                                                                                                               |
| Height (mm): 500                                                                                                                                                          |
| Height (in): 19 11/16                                                                                                                                                     |
| Light Distribution: Direct                                                                                                                                                |
| Diffuser: Transparent Flat Tempered Glass                                                                                                                                 |
| Fixture Finish: GRY / ANT                                                                                                                                                 |
| Fixture Material: Aluminum Die Cast                                                                                                                                       |
| Upon Request: Finishes - Black, White, Bronze, Corten                                                                                                                     |
| ELECTRICAL                                                                                                                                                                |
| Lamp Type: LED                                                                                                                                                            |
| Input Wattage (W): 9.5                                                                                                                                                    |
| Total Output Wattage (W): 9                                                                                                                                               |
| Dimming: Non-Dimmable                                                                                                                                                     |
| Driver Included: Yes                                                                                                                                                      |
| Driver Location: Integrated                                                                                                                                               |
| Driver Type: Constant Current - 120Vac                                                                                                                                    |
| Driver Class: Class 2                                                                                                                                                     |
| Input Voltage (V): 120 - 277                                                                                                                                              |
| Constant Current (MA): 700                                                                                                                                                |
| Upon Request: (Not included - see components [IP65 or higher<br>enclosure to be supplied by others]): Remote: 0-10Vdc dimming / Phase<br>dimming / Non-dimming 120/277Vac |