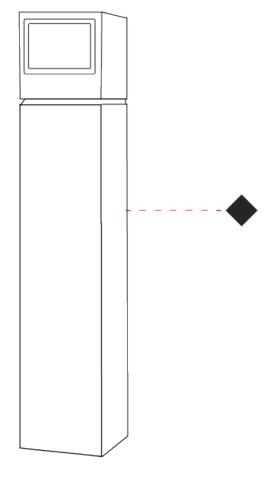

#### GENERAL

| Series: Mini One                                      |
|-------------------------------------------------------|
| Brand: Platek                                         |
| Division: Exterior                                    |
| Mounting Type: Post                                   |
| Mounting Location: Above Ground                       |
| Subcategory: Bollard                                  |
| PHYSICAL                                              |
| Shape: Rectangle                                      |
| Length (mm): 100                                      |
| Length (in): 3 <sup>15</sup> / <sub>16</sub>          |
| Width (mm): 100                                       |
| Width (in): 3 <sup>15</sup> / <sub>16</sub>           |
| Height (mm): 800                                      |
| Height (in): 31 ½                                     |
| Light Distribution: Direct                            |
| Diffuser: Transparent Flat Tempered Glass             |
| Fixture Finish: GRY / ANT                             |
| Fixture Material: Aluminum Die Cast                   |
| Upon Request: Finishes - Black, White, Bronze, Corten |
| ELECTRICAL                                            |
| Lamp Type: LED                                        |
| Input Wattage (W): 10.5                               |
| Total Output Wattage (W): 9                           |
| Dimming: Non-Dimmable                                 |
| Driver Included: Yes                                  |
| Driver Location: Integrated                           |
| Driver Type: Constant Current - 120Vac                |

#### Driver Type: Constant Current - 120Vac Driver Class: Class 2 Input Voltage (V): 120

Constant Current (MA): 700

#### LED

#### Color Temperature (°K): 2700 / 3000 / 4000

| Max. Delivered Lumen (lm): 110 / 115 |  |
|--------------------------------------|--|
| Nominal Lumen (lm): 1040 / 1080      |  |
| CRI: >80 CRI                         |  |
| Lamp Life (hrs): 60000               |  |

#### OPTICAL

Optic°: 1 Opening