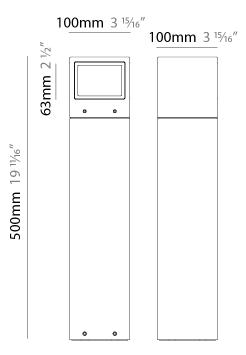

#### GENERAL

| Series: Mini One                                                                                                                                                          |
|---------------------------------------------------------------------------------------------------------------------------------------------------------------------------|
| Brand: Platek                                                                                                                                                             |
| Division: Exterior                                                                                                                                                        |
| Mounting Type: Post                                                                                                                                                       |
| Mounting Location: Above Ground                                                                                                                                           |
| Subcategory: Bollard                                                                                                                                                      |
| PHYSICAL                                                                                                                                                                  |
| Shape: Rectangle                                                                                                                                                          |
| Length (mm): 100                                                                                                                                                          |
| Length (in): 3 <sup>15</sup> / <sub>16</sub>                                                                                                                              |
| Width (mm): 100                                                                                                                                                           |
| Width (in): 3 <sup>15</sup> / <sub>16</sub>                                                                                                                               |
| Height (mm): 500                                                                                                                                                          |
| Height (in): 19 11/16                                                                                                                                                     |
| Light Distribution: Direct                                                                                                                                                |
| Diffuser: Transparent Flat Tempered Glass                                                                                                                                 |
| Fixture Finish: GRY / ANT                                                                                                                                                 |
| Fixture Material: Aluminum Die Cast                                                                                                                                       |
| Upon Request: Finishes - Black, White, Bronze, Corten                                                                                                                     |
| ELECTRICAL                                                                                                                                                                |
| Lamp Type: LED                                                                                                                                                            |
| Input Wattage (W): 9.5                                                                                                                                                    |
| Total Output Wattage (W): 9                                                                                                                                               |
| Dimming: Non-Dimmable                                                                                                                                                     |
| Driver Included: Yes                                                                                                                                                      |
| Driver Location: Integrated                                                                                                                                               |
| Driver Type: Constant Current - 120Vac                                                                                                                                    |
| Driver Class: Class 2                                                                                                                                                     |
| Input Voltage (V): 120 - 277                                                                                                                                              |
| Constant Current (MA): 700                                                                                                                                                |
| Upon Request: (Not included - see components [IP65 or higher<br>enclosure to be supplied by others]): Remote: 0-10Vdc dimming / Phase<br>dimming / Non-dimming 120/277Vac |