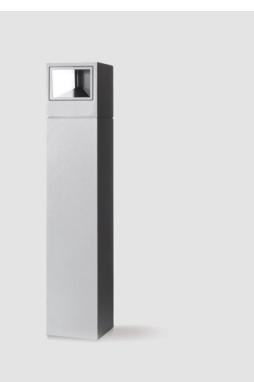

#### GENERAL

| Series: Mini One                                                                                                                                                          |
|---------------------------------------------------------------------------------------------------------------------------------------------------------------------------|
| Brand: Platek                                                                                                                                                             |
| Division: Exterior                                                                                                                                                        |
| Mounting Type: Post                                                                                                                                                       |
| Mounting Location: Above Ground                                                                                                                                           |
| Subcategory: Bollard                                                                                                                                                      |
| PHYSICAL                                                                                                                                                                  |
| Shape: Rectangle                                                                                                                                                          |
| Length (mm): 100                                                                                                                                                          |
| Length (in): 3 <sup>15</sup> / <sub>16</sub>                                                                                                                              |
| Width (mm): 100                                                                                                                                                           |
| Width (in): 3 <sup>15</sup> / <sub>16</sub>                                                                                                                               |
| Height (mm): 500                                                                                                                                                          |
| Height (in): 19 11/16                                                                                                                                                     |
| Light Distribution: Direct                                                                                                                                                |
| Diffuser: Transparent Flat Tempered Glass                                                                                                                                 |
| Fixture Finish: GRY / ANT                                                                                                                                                 |
| Fixture Material: Aluminum Die Cast                                                                                                                                       |
| Upon Request: Finishes - Black, White, Bronze, Corten                                                                                                                     |
| ELECTRICAL                                                                                                                                                                |
| Lamp Type: LED                                                                                                                                                            |
| Input Wattage (W): 9.5                                                                                                                                                    |
| Total Output Wattage (W): 9                                                                                                                                               |
| Dimming: Non-Dimmable                                                                                                                                                     |
| Driver Included: Yes                                                                                                                                                      |
| Driver Location: Integrated                                                                                                                                               |
| Driver Type: Constant Current - 120Vac                                                                                                                                    |
| Driver Class: Class 2                                                                                                                                                     |
| Input Voltage (V): 120 - 277                                                                                                                                              |
| Constant Current (MA): 700                                                                                                                                                |
| Upon Request: (Not included - see components [IP65 or higher<br>enclosure to be supplied by others]): Remote: 0-10Vdc dimming / Phase<br>dimming / Non-dimming 120/277Vac |

#### LED

| Color Temperature (°K): 2700 / 3000 / 4000 |  |
|--------------------------------------------|--|
| Max. Delivered Lumen (lm): 110 / 115       |  |
| Nominal Lumen (lm): 1040 / 1080            |  |
| CRI: >80 CRI                               |  |
| Lamp Life (hrs): 60000                     |  |
| OPTICAL                                    |  |

#### Optic°: 1 Opening