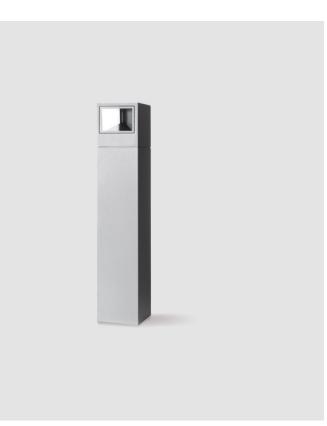

#### GENERAL

| Series: Mini One                                                                                                                                                          |
|---------------------------------------------------------------------------------------------------------------------------------------------------------------------------|
| Brand: Platek                                                                                                                                                             |
| Division: Exterior                                                                                                                                                        |
| Mounting Type: Post                                                                                                                                                       |
| Mounting Location: Above Ground                                                                                                                                           |
| Subcategory: Bollard                                                                                                                                                      |
| PHYSICAL                                                                                                                                                                  |
| Shape: Rectangle                                                                                                                                                          |
| Length (mm): 100                                                                                                                                                          |
| Length (in): 3 <sup>15</sup> / <sub>16</sub>                                                                                                                              |
| Width (mm): 100                                                                                                                                                           |
| Width (in): 3 <sup>15</sup> / <sub>16</sub>                                                                                                                               |
| Height (mm): 500                                                                                                                                                          |
| Height (in): 19 11/16                                                                                                                                                     |
| Light Distribution: Direct                                                                                                                                                |
| Diffuser: Transparent Flat Tempered Glass                                                                                                                                 |
| Fixture Finish: GRY / ANT                                                                                                                                                 |
| Fixture Material: Aluminum Die Cast                                                                                                                                       |
| Upon Request: Finishes - Black, White, Bronze, Corten                                                                                                                     |
| ELECTRICAL                                                                                                                                                                |
| Lamp Type: LED                                                                                                                                                            |
| Input Wattage (W): 9.5                                                                                                                                                    |
| Total Output Wattage (W): 9                                                                                                                                               |
| Dimming: Non-Dimmable                                                                                                                                                     |
| Driver Included: Yes                                                                                                                                                      |
| Driver Location: Integrated                                                                                                                                               |
| Driver Type: Constant Current - 120Vac                                                                                                                                    |
| Driver Class: Class 2                                                                                                                                                     |
| Input Voltage (V): 120 - 277                                                                                                                                              |
| Constant Current (MA): 700                                                                                                                                                |
| Upon Request: (Not included - see components [IP65 or higher<br>enclosure to be supplied by others]): Remote: 0-10Vdc dimming / Phase<br>dimming / Non-dimming 120/277Vac |

#### LED

| Color Temperature (°K): 2700 / 3000 / 4000 |  |
|--------------------------------------------|--|
| Max. Delivered Lumen (lm): 110 / 115       |  |
| Nominal Lumen (lm): 1040 / 1080            |  |
| CRI: >80 CRI                               |  |
| Lamp Life (hrs): 60000                     |  |
| OPTICAL                                    |  |

#### Optic°: 1 Opening