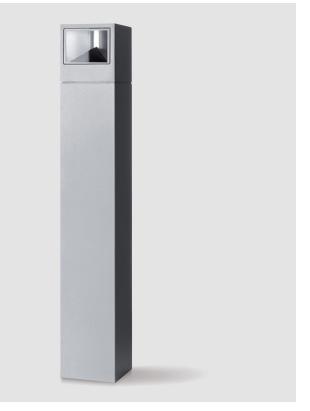

#### GENERAL

| Series: Mini Or             | ne                                                                                                                                    |
|-----------------------------|---------------------------------------------------------------------------------------------------------------------------------------|
| Brand: Platek               |                                                                                                                                       |
| Division: Exter             | ior                                                                                                                                   |
| Mounting Typ                | e: Post                                                                                                                               |
| Mounting Loca               | ation: Above Ground                                                                                                                   |
| Subcategory:                | Bollard - Mini                                                                                                                        |
| PHYSICAL                    |                                                                                                                                       |
| Shape: Rectar               | Igle                                                                                                                                  |
| Length (mm):                | 100                                                                                                                                   |
| Length (in): 3 <sup>1</sup> | 15/16                                                                                                                                 |
| Width (mm): 1               | 00                                                                                                                                    |
| Width (in): 3 15            | /                                                                                                                                     |
| Height (mm):                | 150                                                                                                                                   |
| Height (in): 5 7            | 8                                                                                                                                     |
| Light Distribut             | cion: Direct                                                                                                                          |
| Diffuser: Trans             | sparent Flat Tempered Glass                                                                                                           |
| Fixture Finish:             | GRY / ANT                                                                                                                             |
| Fixture Materi              | al: Aluminum Die Cast                                                                                                                 |
| Upon Request                | : Finishes - Black, White, Bronze, Corten                                                                                             |
| ELECTRICAL                  |                                                                                                                                       |
| Lamp Type: LE               | ED                                                                                                                                    |
| Input Wattage               | e (W): 7.3                                                                                                                            |
| Total Output V              | Nattage (W): 6                                                                                                                        |
| Dimming: Nor                | ı-Dimmable                                                                                                                            |
| Driver Include              | d: Yes                                                                                                                                |
| Driver Locatio              | n: Integrated                                                                                                                         |
| Driver Type: C              | onstant Current - 120Vac                                                                                                              |
| Driver Class: C             | lass 2                                                                                                                                |
| Input Voltage               | (V): 120 - 277                                                                                                                        |
| Constant Curr               |                                                                                                                                       |
| enclosure to b              | :: (Not included - see components [IP65 or higher<br>he supplied by others]): Remote: 0-10Vdc dimming / Phase<br>n-dimming 120/277Vac |
| aimming / Noi               | n-aimming 120/277Vac                                                                                                                  |

| DATE      |  |  |  |
|-----------|--|--|--|
| QUANTITY  |  |  |  |
| SPECIFIER |  |  |  |
| TYPE      |  |  |  |
| PROJECT   |  |  |  |

100mm 3 15/16"

F

150mm 5 7/8"

Zaneen Group Inc. © 2024, T 1800-388-3382, F 416-247-9319, www.zaneen.com