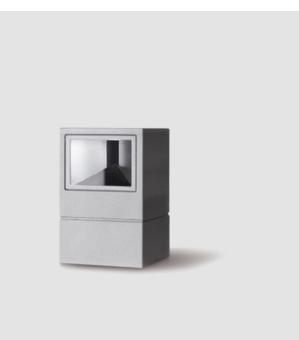

#### GENERAL

| Series: Mini Or             | ne                                                                                                                                    |
|-----------------------------|---------------------------------------------------------------------------------------------------------------------------------------|
| Brand: Platek               |                                                                                                                                       |
| Division: Exter             | ior                                                                                                                                   |
| Mounting Typ                | e: Post                                                                                                                               |
| Mounting Loca               | ation: Above Ground                                                                                                                   |
| Subcategory:                | Bollard - Mini                                                                                                                        |
| PHYSICAL                    |                                                                                                                                       |
| Shape: Rectar               | Igle                                                                                                                                  |
| Length (mm):                | 100                                                                                                                                   |
| Length (in): 3 <sup>1</sup> | 15/16                                                                                                                                 |
| Width (mm): 1               | 00                                                                                                                                    |
| Width (in): 3 15            | /                                                                                                                                     |
| Height (mm):                | 150                                                                                                                                   |
| Height (in): 5 7            | 8                                                                                                                                     |
| Light Distribut             | cion: Direct                                                                                                                          |
| Diffuser: Trans             | sparent Flat Tempered Glass                                                                                                           |
| Fixture Finish:             | GRY / ANT                                                                                                                             |
| Fixture Materi              | al: Aluminum Die Cast                                                                                                                 |
| Upon Request                | : Finishes - Black, White, Bronze, Corten                                                                                             |
| ELECTRICAL                  |                                                                                                                                       |
| Lamp Type: LE               | ED                                                                                                                                    |
| Input Wattage               | e (W): 7.3                                                                                                                            |
| Total Output V              | Nattage (W): 6                                                                                                                        |
| Dimming: Nor                | ı-Dimmable                                                                                                                            |
| Driver Include              | d: Yes                                                                                                                                |
| Driver Locatio              | n: Integrated                                                                                                                         |
| Driver Type: C              | onstant Current - 120Vac                                                                                                              |
| Driver Class: C             | lass 2                                                                                                                                |
| Input Voltage               | (V): 120 - 277                                                                                                                        |
| Constant Curr               |                                                                                                                                       |
| enclosure to b              | :: (Not included - see components [IP65 or higher<br>he supplied by others]): Remote: 0-10Vdc dimming / Phase<br>n-dimming 120/277Vac |
| aimming / Noi               | n-aimming 120/277Vac                                                                                                                  |

## Optic°: 1 Opening