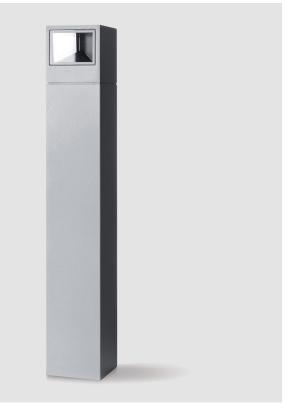

#### GENERAL

| Series: Mini One                                                                                                                                                          |
|---------------------------------------------------------------------------------------------------------------------------------------------------------------------------|
| Brand: Platek                                                                                                                                                             |
| Division: Exterior                                                                                                                                                        |
| Mounting Type: Post                                                                                                                                                       |
| Mounting Location: Above Ground                                                                                                                                           |
| Subcategory: Bollard                                                                                                                                                      |
| PHYSICAL                                                                                                                                                                  |
| Shape: Rectangle                                                                                                                                                          |
| Length (mm): 100                                                                                                                                                          |
| Length (in): 3 <sup>15</sup> / <sub>16</sub>                                                                                                                              |
| Width (mm): 100                                                                                                                                                           |
| Width (in): 3 <sup>15</sup> / <sub>16</sub>                                                                                                                               |
| Height (mm): 500                                                                                                                                                          |
| Height (in): 19 11/16                                                                                                                                                     |
| Light Distribution: Direct                                                                                                                                                |
| Diffuser: Transparent Flat Tempered Glass                                                                                                                                 |
| Fixture Finish: GRY / ANT                                                                                                                                                 |
| Fixture Material: Aluminum Die Cast                                                                                                                                       |
| Upon Request: Finishes - Black, White, Bronze, Corten                                                                                                                     |
| ELECTRICAL                                                                                                                                                                |
| Lamp Type: LED                                                                                                                                                            |
| Input Wattage (W): 9.5                                                                                                                                                    |
| Total Output Wattage (W): 9                                                                                                                                               |
| Dimming: Non-Dimmable                                                                                                                                                     |
| Driver Included: Yes                                                                                                                                                      |
| Driver Location: Integrated                                                                                                                                               |
| Driver Type: Constant Current - 120Vac                                                                                                                                    |
| Driver Class: Class 2                                                                                                                                                     |
| Input Voltage (V): 120 - 277                                                                                                                                              |
| Constant Current (MA): 700                                                                                                                                                |
| Upon Request: (Not included - see components [IP65 or higher<br>enclosure to be supplied by others]): Remote: 0-10Vdc dimming / Phase<br>dimming / Non-dimming 120/277Vac |

#### GENERAL

| Series: Mini One                                                                                                                                                          |
|---------------------------------------------------------------------------------------------------------------------------------------------------------------------------|
| Brand: Platek                                                                                                                                                             |
| Division: Exterior                                                                                                                                                        |
| Mounting Type: Post                                                                                                                                                       |
| Mounting Location: Above Ground                                                                                                                                           |
| Subcategory: Bollard                                                                                                                                                      |
| PHYSICAL                                                                                                                                                                  |
| Shape: Rectangle                                                                                                                                                          |
| Length (mm): 100                                                                                                                                                          |
| Length (in): 3 <sup>15</sup> / <sub>16</sub>                                                                                                                              |
| Width (mm): 100                                                                                                                                                           |
| Width (in): 3 <sup>15</sup> / <sub>16</sub>                                                                                                                               |
| Height (mm): 500                                                                                                                                                          |
| Height (in): 19 11/16                                                                                                                                                     |
| Light Distribution: Direct                                                                                                                                                |
| Diffuser: Transparent Flat Tempered Glass                                                                                                                                 |
| Fixture Finish: GRY / ANT                                                                                                                                                 |
| Fixture Material: Aluminum Die Cast                                                                                                                                       |
| Upon Request: Finishes - Black, White, Bronze, Corten                                                                                                                     |
| ELECTRICAL                                                                                                                                                                |
| Lamp Type: LED                                                                                                                                                            |
| Input Wattage (W): 9.5                                                                                                                                                    |
| Total Output Wattage (W): 8                                                                                                                                               |
| Dimming: Non-Dimmable                                                                                                                                                     |
| Driver Included: Yes                                                                                                                                                      |
| Driver Location: Integrated                                                                                                                                               |
| Driver Type: Constant Current - 120Vac                                                                                                                                    |
| Driver Class: Class 2                                                                                                                                                     |
| Input Voltage (V): 120 - 277                                                                                                                                              |
| Constant Current (MA): 700                                                                                                                                                |
| Upon Request: (Not included - see components [IP65 or higher<br>enclosure to be supplied by others]): Remote: 0-10Vdc dimming / Phase<br>dimming / Non-dimming 120/277Vac |

#### GENERAL

| Series: Mini  | One                                                                                                                                         |
|---------------|---------------------------------------------------------------------------------------------------------------------------------------------|
| Brand: Plate  | ek                                                                                                                                          |
| Division: Ex  | terior                                                                                                                                      |
| Mounting T    | ype: Post                                                                                                                                   |
| Mounting L    | ocation: Above Ground                                                                                                                       |
| Subcategor    | y: Bollard                                                                                                                                  |
| PHYSICAL      |                                                                                                                                             |
| Shape: Rect   | tangle                                                                                                                                      |
| Length (mn    | n): 100                                                                                                                                     |
| Length (in):  | 3 <sup>15</sup> / <sub>16</sub>                                                                                                             |
| Width (mm)    | ): 100                                                                                                                                      |
| Width (in): 3 | 3 <sup>15</sup> / <sub>16</sub>                                                                                                             |
| Height (mm    | ו): 500                                                                                                                                     |
| Height (in):  | 19 <sup>11</sup> / <sub>16</sub>                                                                                                            |
| Light Distrib | bution: Direct                                                                                                                              |
| Diffuser: Tra | ansparent Flat Tempered Glass                                                                                                               |
| Fixture Finis | sh: GRY / ANT                                                                                                                               |
| Fixture Mat   | erial: Aluminum Die Cast                                                                                                                    |
| Upon Requ     | est: Finishes - Black, White, Bronze, Corten                                                                                                |
| ELECTRICA     | L                                                                                                                                           |
| Lamp Type:    | : LED                                                                                                                                       |
| Input Watta   | age (W): 9.5                                                                                                                                |
| Total Outpu   | ut Wattage (W): 8                                                                                                                           |
| Dimming: N    | Ion-Dimmable                                                                                                                                |
| Driver Inclu  | ded: Yes                                                                                                                                    |
| Driver Loca   | tion: Integrated                                                                                                                            |
| Driver Type   | :: Constant Current - 120Vac                                                                                                                |
| Driver Class  | :: Class 2                                                                                                                                  |
| Input Volta   | ge (V): 120 - 277                                                                                                                           |
| Constant Cu   | urrent (MA): 700                                                                                                                            |
| enclosure t   | est: (Not included - see components [IP65 or higher<br>o be supplied by others]): Remote: 0-10Vdc dimming / Phase<br>Non-dimming 120/277Vac |
|               |                                                                                                                                             |