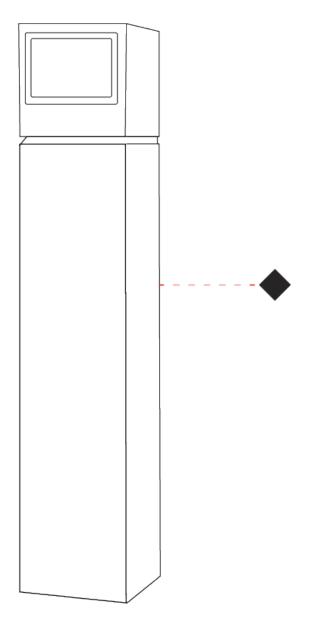

#### GENERAL

| Series: Mini Or             | ne                                                                                                                                    |
|-----------------------------|---------------------------------------------------------------------------------------------------------------------------------------|
| Brand: Platek               |                                                                                                                                       |
| Division: Exter             | ior                                                                                                                                   |
| Mounting Typ                | e: Post                                                                                                                               |
| Mounting Loca               | ation: Above Ground                                                                                                                   |
| Subcategory:                | Bollard - Mini                                                                                                                        |
| PHYSICAL                    |                                                                                                                                       |
| Shape: Rectar               | Igle                                                                                                                                  |
| Length (mm):                | 100                                                                                                                                   |
| Length (in): 3 <sup>1</sup> | 15/16                                                                                                                                 |
| Width (mm): 1               | 00                                                                                                                                    |
| Width (in): 3 15            | /                                                                                                                                     |
| Height (mm):                | 150                                                                                                                                   |
| Height (in): 5 7            | 8                                                                                                                                     |
| Light Distribut             | cion: Direct                                                                                                                          |
| Diffuser: Trans             | sparent Flat Tempered Glass                                                                                                           |
| Fixture Finish:             | GRY / ANT                                                                                                                             |
| Fixture Materi              | al: Aluminum Die Cast                                                                                                                 |
| Upon Request                | : Finishes - Black, White, Bronze, Corten                                                                                             |
| ELECTRICAL                  |                                                                                                                                       |
| Lamp Type: LE               | ED                                                                                                                                    |
| Input Wattage               | e (W): 7.3                                                                                                                            |
| Total Output V              | Nattage (W): 6                                                                                                                        |
| Dimming: Nor                | ı-Dimmable                                                                                                                            |
| Driver Include              | d: Yes                                                                                                                                |
| Driver Locatio              | n: Integrated                                                                                                                         |
| Driver Type: C              | onstant Current - 120Vac                                                                                                              |
| Driver Class: C             | lass 2                                                                                                                                |
| Input Voltage               | (V): 120 - 277                                                                                                                        |
| Constant Curr               |                                                                                                                                       |
| enclosure to b              | :: (Not included - see components [IP65 or higher<br>he supplied by others]): Remote: 0-10Vdc dimming / Phase<br>n-dimming 120/277Vac |
| aimming / Noi               | n-aimming 120/277Vac                                                                                                                  |

| DATE      |  |  |  |
|-----------|--|--|--|
| QUANTITY  |  |  |  |
| SPECIFIER |  |  |  |
| TYPE      |  |  |  |
| PROJECT   |  |  |  |

100mm 3 15/16"

F

150mm 5 7/8"

Zaneen Group Inc. © 2024, T 1800-388-3382, F 416-247-9319, www.zaneen.com