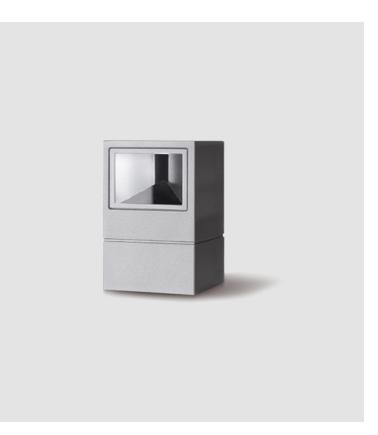

## **MINI ONE POST**

#### GENERAL

| Series: Mini Or             | ne                                                                                                                                    |
|-----------------------------|---------------------------------------------------------------------------------------------------------------------------------------|
| Brand: Platek               |                                                                                                                                       |
| Division: Exter             | ior                                                                                                                                   |
| Mounting Typ                | e: Post                                                                                                                               |
| Mounting Loca               | ation: Above Ground                                                                                                                   |
| Subcategory:                | Bollard - Mini                                                                                                                        |
| PHYSICAL                    |                                                                                                                                       |
| Shape: Rectar               | Igle                                                                                                                                  |
| Length (mm):                | 100                                                                                                                                   |
| Length (in): 3 <sup>1</sup> | 15/16                                                                                                                                 |
| Width (mm): 1               | 00                                                                                                                                    |
| Width (in): 3 15            | /                                                                                                                                     |
| Height (mm):                | 150                                                                                                                                   |
| Height (in): 5 7            | 8                                                                                                                                     |
| Light Distribut             | cion: Direct                                                                                                                          |
| Diffuser: Trans             | sparent Flat Tempered Glass                                                                                                           |
| Fixture Finish:             | GRY / ANT                                                                                                                             |
| Fixture Materi              | al: Aluminum Die Cast                                                                                                                 |
| Upon Request                | : Finishes - Black, White, Bronze, Corten                                                                                             |
| ELECTRICAL                  |                                                                                                                                       |
| Lamp Type: LE               | ED                                                                                                                                    |
| Input Wattage               | e (W): 7.3                                                                                                                            |
| Total Output V              | Nattage (W): 6                                                                                                                        |
| Dimming: Nor                | ı-Dimmable                                                                                                                            |
| Driver Include              | d: Yes                                                                                                                                |
| Driver Locatio              | n: Integrated                                                                                                                         |
| Driver Type: C              | onstant Current - 120Vac                                                                                                              |
| Driver Class: C             | lass 2                                                                                                                                |
| Input Voltage               | (V): 120 - 277                                                                                                                        |
| Constant Curr               |                                                                                                                                       |
| enclosure to b              | :: (Not included - see components [IP65 or higher<br>he supplied by others]): Remote: 0-10Vdc dimming / Phase<br>n-dimming 120/277Vac |
| aimming / Noi               | n-aimming 120/277Vac                                                                                                                  |